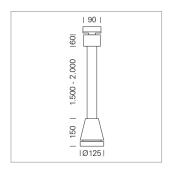

## Pendiro EC 125

Article number: 81020015

## **LUMINAIRE**

Weight 3.0 kg
Protection rating . class IP 20 . I
Luminaire colour stratoblack