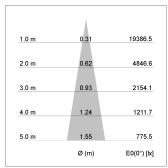

## LIGHT TECHNOLOGY

LED COB
Light colour 835
Luminous flux 3210 lm
System power 23 W
Luminaire Efficiency 137 lm/W
Reflector Spot
Beam angle 20°