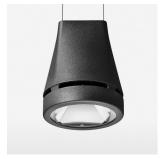

## Pendiro EC 125

Article number: 81020015

## **OPTIONAL**

RAL-colours, NCS-colours (powder coating or wet spraying) on inquiry, surface alloys on inquiry, honeycomb louver

Suspended luminaire with LED, rated life of the LED L80/B10 > 50000 h, colour rendering index CRI > 80, chromaticity tolerance 2 SDCM (initial), reflector with circular light distribution pattern, reflector pure aluminium 99,99% in MIRO-Silver®, luminaire head die-cast aluminium, powder-coated, stratoblack