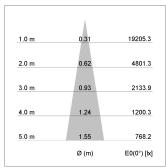

## LIGHT TECHNOLOGY

LED COB
Light colour 830
Luminous flux 3180 lm
System power 23 W
Luminaire Efficiency 136 lm/W
Reflector Spot
Beam angle 20°

Weight 3.0 kg
Protection rating . class IP 20 . I
Luminaire colour stratowhite