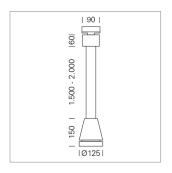

## Pendiro EC 125

Article number: 81020022

## LIGHT TECHNOLOGY

LED COB
Light colour 830
Luminous flux 3180 lm
System power 23 W
Luminaire Efficiency 136 lm/W
Reflector Spot
Beam angle 20°

Weight 3.0 kg
Protection rating . class IP 20 . I
Luminaire colour stratowhite