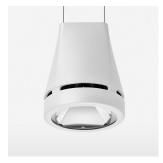

## LIGHT TECHNOLOGY

LED COB
Light colour 830
Luminous flux 3180 lm
System power 23 W
Luminaire Efficiency 136 lm/W
Reflector Spot
Beam angle 20°

Weight 3.0 kg
Protection rating . class IP 20 . I
Luminaire colour stratowhite

## **OPTIONEEL**

RAL-colours, NCS-colours (powder coating or wet spraying) on inquiry, surface alloys on inquiry, honeycomb louver

Suspended luminaire with LED, rated life of the LED L80/B10 > 50000 h, colour rendering index CRI > 80, chromaticity tolerance 2 SDCM (initial), reflector with circular light distribution pattern, reflector pure aluminium 99,99% in MIRO-Silver®, luminaire head die-cast aluminium, powder-coated, stratowhite