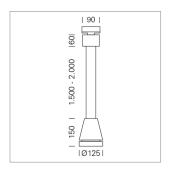

## Pendiro EC 125

Article number: 81020024

## **LUMINAIRE**

Weight 3.0 kg
Protection rating . class IP 20 . I
Luminaire colour stratowhite