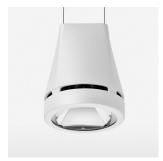

## Pendiro EC 125

Article number: 81020024

## **OPTIONEEL**

RAL-colours, NCS-colours (powder coating or wet spraying) on inquiry, surface alloys on inquiry, honeycomb louver

Suspended luminaire with LED, rated life of the LED L80/B10 > 50000 h, colour rendering index CRI > 80, chromaticity tolerance 2 SDCM (initial), reflector with circular light distribution pattern, reflector pure aluminium 99,99% in MIRO-Silver®, luminaire head die-cast aluminium, powder-coated, stratowhite