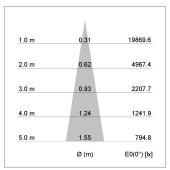

## LIGHT TECHNOLOGY

LED COB
Light colour 840
Luminous flux 3290 lm
System power 23 W
Luminaire Efficiency 141 lm/W
Reflector Spot
Beam angle 20°