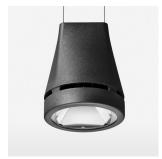

## Pendiro EC 125

Article number: 81020039

## **LUMINAIRE**

Weight 3.0 kg
Protection rating . class IP 20 . I
Luminaire colour stratoblack

## **OPTIONEEL**

RAL-colours, NCS-colours (powder coating or wet spraying) on inquiry, surface alloys on inquiry, honeycomb louver

Suspended luminaire with LED, rated life of the LED L80/B10 > 50000 h, colour rendering index CRI > 80, chromaticity tolerance 2 SDCM (initial), reflector with circular light distribution pattern, reflector pure aluminium 99,99% in MIRO-Silver®, luminaire head die-cast aluminium, powder-coated, stratoblack