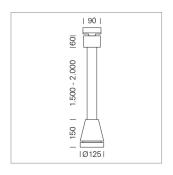

## Pendiro EC 125

Article number: 81020039

## **LUMINAIRE**

Weight 3.0 kg
Protection rating . class IP 20 . I
Luminaire colour stratoblack