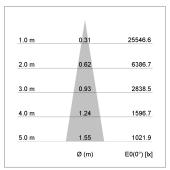

## LIGHT TECHNOLOGY

LED COB
Light colour 830
Luminous flux 4230 lm
System power 34 W
Luminaire Efficiency 126 lm/W
Reflector Spot
Beam angle 20°