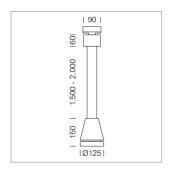

## Pendiro EC 125

Article number: 81020042

## **LUMINAIRE**

Weight 3.0 kg
Protection rating . class IP 20 . I
Luminaire colour stratosilver

## **OPTIONEEL**

RAL-colours, NCS-colours (powder coating or wet spraying) on inquiry, surface alloys on inquiry, honeycomb louver

Suspended luminaire with LED, rated life of the LED L80/B10 > 50000 h, colour rendering index CRI > 80, chromaticity tolerance 2 SDCM (initial), reflector with circular light distribution pattern, reflector pure aluminium 99,99% in MIRO-Silver®, luminaire head die-cast aluminium, powder-coated, stratosilver

Multiadapter black, inclusive driver unit: 220-240 V~ / 50-60 Hz, max. 34 luminaires per circuit (B16A fuse)

Note: All data are typical values. System features may change with product improvements due to technical advances. Errors excepted.