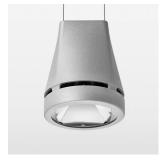

## Pendiro EC 125

Article number: 81020042

## LIGHT TECHNOLOGY

LED COB
Light colour 830
Luminous flux 4230 lm
System power 34 W
Luminaire Efficiency 126 lm/W
Reflector Spot
Beam angle 20°

## **LUMINAIRE**

Weight 3.0 kg
Protection rating . class IP 20 . I
Luminaire colour stratosilver

## **OPTIONEEL**

RAL-colours, NCS-colours (powder coating or wet spraying) on inquiry, surface alloys on inquiry, honeycomb louver

Suspended luminaire with LED, rated life of the LED L80/B10 > 50000 h, colour rendering index CRI > 80, chromaticity tolerance 2 SDCM (initial), reflector with circular light distribution pattern, reflector pure aluminium 99,99% in MIRO-Silver®, luminaire head die-cast aluminium, powder-coated, stratosilver