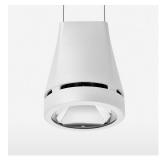

## Pendiro EC 125

Article number: 81020047

## **OPTIONAL**

RAL-colours, NCS-colours (powder coating or wet spraying) on inquiry, surface alloys on inquiry, honeycomb louver

Suspended luminaire with LED, rated life of the LED L80/B10 > 50000 h, colour rendering index CRI > 80, chromaticity tolerance 2 SDCM (initial), reflector with circular light distribution pattern, reflector pure aluminium 99,99% in MIRO-Silver®, luminaire head die-cast aluminium, powder-coated, stratowhite