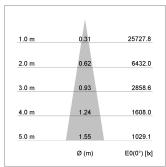

## LIGHT TECHNOLOGY

LED COB
Light colour 835
Luminous flux 4260 lm
System power 34 W
Luminaire Efficiency 127 lm/W
Reflector Spot
Beam angle 20°