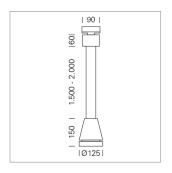

## Pendiro EC 125

Article number: 81020047

## **LUMINAIRE**

Weight 3.0 kg
Protection rating . class IP 20 . I
Luminaire colour stratowhite