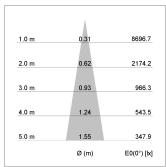

## LIGHT TECHNOLOGY

LED COB
Light colour SpecialMeat
Luminous flux 1440 lm
System power 23 W
Luminaire Efficiency 62 lm/W
Reflector Spot
Beam angle 20°