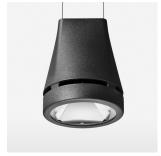

## Pendiro EC 125

Article number: 81020117

## **LUMINAIRE**

Weight 3.0 kg
Protection rating . class IP 20 . I
Luminaire colour stratoblack

## **OPTIONEEL**

RAL-colours, NCS-colours (powder coating or wet spraying) on inquiry, surface alloys on inquiry, honeycomb louver

Suspended luminaire with LED, rated life of the LED L80/B10 > 50000 h, chromaticity tolerance 2 SDCM (initial), reflector with circular light distribution pattern, reflector pure aluminium 99,99% in MIRO-Silver®, luminaire head die-cast aluminium, powder-coated, stratoblack