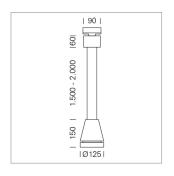

## Pendiro EC 125

Article number: 81020117

## **LUMINAIRE**

Weight 3.0 kg
Protection rating . class IP 20 . I
Luminaire colour stratoblack