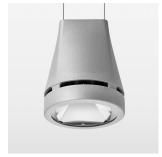

## Pendiro EC 125

Article number: 81020124

## **OPTIONEEL**

RAL-colours, NCS-colours (powder coating or wet spraying) on inquiry, surface alloys on inquiry, honeycomb louver

Suspended luminaire with LED, rated life of the LED L80/B10 > 50000 h, colour rendering index CRI > 90, chromaticity tolerance 2 SDCM (initial), reflector with circular light distribution pattern, reflector pure aluminium 99,99% in MIRO-Silver®, luminaire head die-cast aluminium, powder-coated, stratosilver