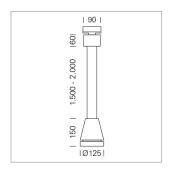

## Pendiro EC 125

Article number: 81020124

## **LUMINAIRE**

Weight 3.0 kg
Protection rating . class IP 20 . I
Luminaire colour stratosilver