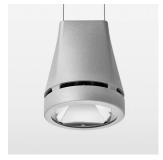

## **OPTIONEEL**

RAL-colours, NCS-colours (powder coating or wet spraying) on inquiry, surface alloys on inquiry, honeycomb louver

Suspended luminaire with LED, rated life of the LED L80/B10 > 50000 h, chromaticity tolerance 3 SDCM (initial), reflector with circular light distribution pattern, reflector pure aluminium 99,99% in MIRO-Silver®, luminaire head die-cast aluminium, powder-coated, stratosilver