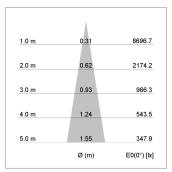

## LIGHT TECHNOLOGY

LED COB
Light colour SpecialMeat
Luminous flux 1440 lm
System power 23 W
Luminaire Efficiency 62 lm/W
Reflector Spot
Beam angle 20°