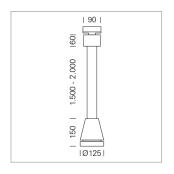

## Pendiro EC 125

Article number: 81020127

## **LUMINAIRE**

Weight 3.0 kg
Protection rating . class IP 20 . I
Luminaire colour stratowhite