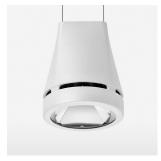

## Pendiro EC 125

Article number: 81020127

## **OPTIONEEL**

RAL-colours, NCS-colours (powder coating or wet spraying) on inquiry, surface alloys on inquiry, honeycomb louver

Suspended luminaire with LED, rated life of the LED L80/B10 > 50000 h, chromaticity tolerance 2 SDCM (initial), reflector with circular light distribution pattern, reflector pure aluminium 99,99% in MIRO-Silver®, luminaire head die-cast aluminium, powder-coated, stratowhite