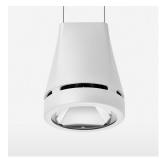

## Pendiro EC 125

Article number: 81020130

## **OPTIONEEL**

RAL-colours, NCS-colours (powder coating or wet spraying) on inquiry, surface alloys on inquiry, honeycomb louver

Suspended luminaire with LED, rated life of the LED L80/B10 > 50000 h, chromaticity tolerance 3 SDCM (initial), reflector with circular light distribution pattern, reflector pure aluminium 99,99% in MIRO-Silver®, luminaire head die-cast aluminium, powder-coated, stratowhite