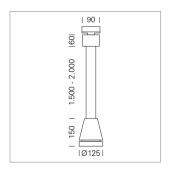

## Pendiro EC 125

Article number: 81020130

## **LUMINAIRE**

Weight 3.0 kg
Protection rating . class IP 20 . I
Luminaire colour stratowhite