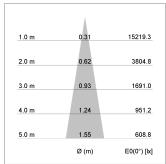

## LIGHT TECHNOLOGY

LED COB
Light colour GoldenBread
Luminous flux 2490 lm
System power 23 W
Luminaire Efficiency 108 lm/W
Reflector Spot
Beam angle 20°