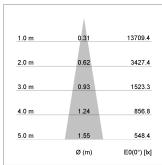

## LIGHT TECHNOLOGY

LED COB
Light colour Fish-Seafood
Luminous flux 2270 lm
System power 34 W
Luminaire Efficiency 68 lm/W
Reflector Spot
Beam angle 20°