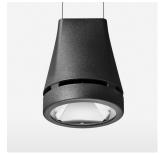

## Pendiro EC 125

Article number: 81020146

## **OPTIONEEL**

RAL-colours, NCS-colours (powder coating or wet spraying) on inquiry, surface alloys on inquiry, honeycomb louver

Suspended luminaire with LED, rated life of the LED L80/B10 > 50000 h, chromaticity tolerance 2 SDCM (initial), reflector with circular light distribution pattern, reflector pure aluminium 99,99% in MIRO-Silver®, luminaire head die-cast aluminium, powder-coated, stratoblack