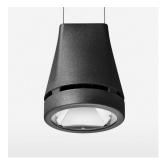

## **OPTIONEEL**

RAL-colours, NCS-colours (powder coating or wet spraying) on inquiry, surface alloys on inquiry, honeycomb louver

Suspended luminaire with LED, rated life of the LED L80/B10 > 50000 h, colour rendering index CRI > 90, chromaticity tolerance 2 SDCM (initial), reflector with circular light distribution pattern, reflector pure aluminium 99,99% in MIRO-Silver®, luminaire head die-cast aluminium, powder-coated, stratoblack