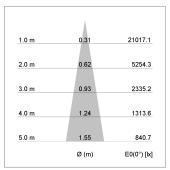

## LIGHT TECHNOLOGY

LED COB
Light colour PearlWhite
Luminous flux 3480 lm
System power 34 W
Luminaire Efficiency 104 lm/W
Reflector Spot
Beam angle 20°