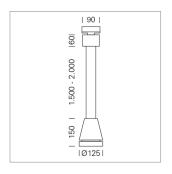

## **LUMINAIRE**

Weight 3.0 kg
Protection rating . class IP 20 . I
Luminaire colour stratoblack