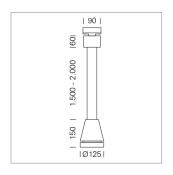

## Pendiro EC 125

Article number: 81020150

## **LUMINAIRE**

Weight 3.0 kg
Protection rating . class IP 20 . I
Luminaire colour stratoblack