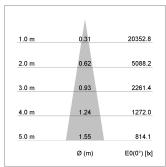

## LIGHT TECHNOLOGY

LED COB
Light colour GoldenBread
Luminous flux 3420 lm
System power 34 W
Luminaire Efficiency 101 lm/W
Reflector Spot
Beam angle 20°