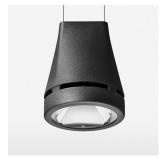

## Pendiro EC 125

Article number: 81020150

## **OPTIONEEL**

RAL-colours, NCS-colours (powder coating or wet spraying) on inquiry, surface alloys on inquiry, honeycomb louver

Suspended luminaire with LED, rated life of the LED L80/B10 > 50000 h, chromaticity tolerance 3 SDCM (initial), reflector with circular light distribution pattern, reflector pure aluminium 99,99% in MIRO-Silver®, luminaire head die-cast aluminium, powder-coated, stratoblack