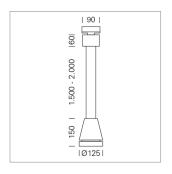

## Pendiro EC 125

Article number: 81020154

## **LUMINAIRE**

Weight 3.0 kg
Protection rating . class IP 20 . I
Luminaire colour stratosilver