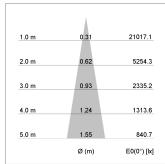

## LIGHT TECHNOLOGY

LED COB
Light colour PearlWhite
Luminous flux 3480 lm
System power 34 W
Luminaire Efficiency 104 lm/W
Reflector Spot
Beam angle 20°