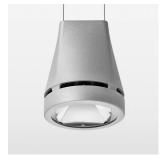

## Pendiro EC 125

Article number: 81020154

## **OPTIONAL**

RAL-colours, NCS-colours (powder coating or wet spraying) on inquiry, surface alloys on inquiry, honeycomb louver

Suspended luminaire with LED, rated life of the LED L80/B10 > 50000 h, colour rendering index CRI > 90, chromaticity tolerance 2 SDCM (initial), reflector with circular light distribution pattern, reflector pure aluminium 99,99% in MIRO-Silver®, luminaire head die-cast aluminium, powder-coated, stratosilver