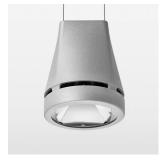

## Pendiro EC 125

Article number: 81020155

## **OPTIONEEL**

RAL-colours, NCS-colours (powder coating or wet spraying) on inquiry, surface alloys on inquiry, honeycomb louver

Suspended luminaire with LED, rated life of the LED L80/B10 > 50000 h, chromaticity tolerance 3 SDCM (initial), reflector with circular light distribution pattern, reflector pure aluminium 99,99% in MIRO-Silver®, luminaire head die-cast aluminium, powder-coated, stratosilver