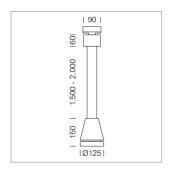

## Pendiro EC 125

Article number: 81020155

## **LUMINAIRE**

Weight 3.0 kg
Protection rating . class IP 20 . I
Luminaire colour stratosilver