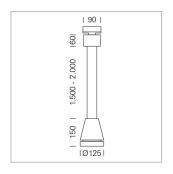

## Pendiro EC 125

Article number: 81020157

## **LUMINAIRE**

Weight 3.0 kg
Protection rating . class IP 20 . I
Luminaire colour stratowhite

## **OPTIONEEL**

RAL-colours, NCS-colours (powder coating or wet spraying) on inquiry, surface alloys on inquiry, honeycomb louver

Suspended luminaire with LED, rated life of the LED L80/B10 > 50000 h, chromaticity tolerance 2 SDCM (initial), reflector with circular light distribution pattern, reflector pure aluminium 99,99% in MIRO-Silver®, luminaire head die-cast aluminium, powder-coated, stratowhite