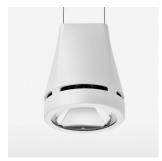

## Pendiro EC 125

Article number: 81020157

## **OPTIONEEL**

RAL-colours, NCS-colours (powder coating or wet spraying) on inquiry, surface alloys on inquiry, honeycomb louver

Suspended luminaire with LED, rated life of the LED L80/B10 > 50000 h, chromaticity tolerance 2 SDCM (initial), reflector with circular light distribution pattern, reflector pure aluminium 99,99% in MIRO-Silver®, luminaire head die-cast aluminium, powder-coated, stratowhite