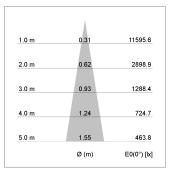

## LIGHT TECHNOLOGY

LED COB
Light colour SpecialMeat
Luminous flux 1920 lm
System power 34 W
Luminaire Efficiency 57 lm/W
Reflector Spot
Beam angle 20°