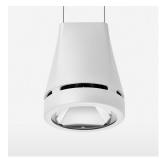

## Pendiro EC 125

Article number: 81020160

## **OPTIONEEL**

RAL-colours, NCS-colours (powder coating or wet spraying) on inquiry, surface alloys on inquiry, honeycomb louver

Suspended luminaire with LED, rated life of the LED L80/B10 > 50000 h, chromaticity tolerance 3 SDCM (initial), reflector with circular light distribution pattern, reflector pure aluminium 99,99% in MIRO-Silver®, luminaire head die-cast aluminium, powder-coated, stratowhite