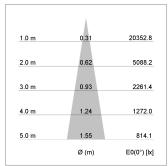

## LIGHT TECHNOLOGY

LED COB
Light colour GoldenBread
Luminous flux 3420 lm
System power 34 W
Luminaire Efficiency 101 lm/W
Reflector Spot
Beam angle 20°