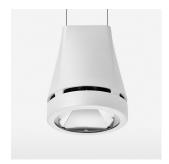

## Pendiro EC 125

Article number: 81020173

## **OPTIONEEL**

RAL-colours, NCS-colours (powder coating or wet spraying) on inquiry, surface alloys on inquiry, honeycomb louver

Suspended luminaire with LED, rated life of the LED L80/B10 > 50000 h, chromaticity tolerance 3 SDCM (initial), reflector with circular light distribution pattern, reflector pure aluminium 99,99% in MIRO-Silver®, luminaire head die-cast aluminium, powder-coated, stratowhite