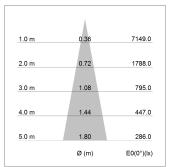

## LIGHT TECHNOLOGY

LED COB
Light colour Sun
Luminous flux 1660 lm
System power 23 W
Luminaire Efficiency 72 lm/W
Reflector Spot
Beam angle 20°