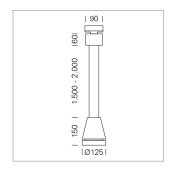

## Pendiro EC 125

Article number: 81020173

## **LUMINAIRE**

Weight 3.0 kg
Protection rating . class IP 20 . I
Luminaire colour stratowhite