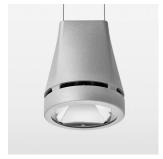

## Pendiro EC 125

Article number: 81020175

## **OPTIONEEL**

RAL-colours, NCS-colours (powder coating or wet spraying) on inquiry, surface alloys on inquiry, honeycomb louver

Suspended luminaire with LED, rated life of the LED L80/B10 > 50000 h, chromaticity tolerance 3 SDCM (initial), reflector with circular light distribution pattern, reflector pure aluminium 99,99% in MIRO-Silver®, luminaire head die-cast aluminium, powder-coated, stratosilver