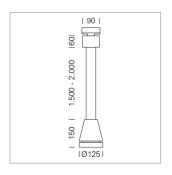

## Pendiro EC 125

Article number: 81020175

## **LUMINAIRE**

Weight 3.0 kg
Protection rating . class IP 20 . I
Luminaire colour stratosilver