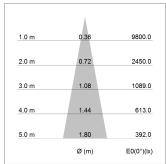

## LIGHT TECHNOLOGY

LED COB
Light colour Sun
Luminous flux 2200 lm
System power 34 W
Luminaire Efficiency 65 lm/W
Reflector Spot
Beam angle 20°