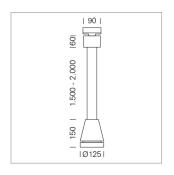

## Pendiro EC 125

Article number: 81020178

## **LUMINAIRE**

Weight 3.0 kg
Protection rating . class IP 20 . I
Luminaire colour stratosilver