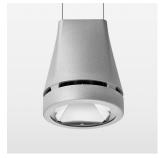

## Pendiro EC 125

Article number: 81020178

## **OPTIONEEL**

RAL-colours, NCS-colours (powder coating or wet spraying) on inquiry, surface alloys on inquiry, honeycomb louver

Suspended luminaire with LED, rated life of the LED L80/B10 > 50000 h, chromaticity tolerance 3 SDCM (initial), reflector with circular light distribution pattern, reflector pure aluminium 99,99% in MIRO-Silver®, luminaire head die-cast aluminium, powder-coated, stratosilver