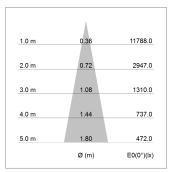

## LIGHT TECHNOLOGY

LED COB
Light colour Sun
Luminous flux 2580 lm
System power 41 W
Luminaire Efficiency 63 lm/W
Reflector Spot
Beam angle 20°