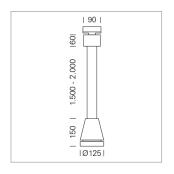

## Pendiro EC 125

Article number: 81020206

## LIGHT TECHNOLOGY

LED COB
Light colour 830
Luminous flux 4970 lm
System power 41 W
Luminaire Efficiency 121 lm/W
Reflector Spot
Beam angle 20°

Weight 3.0 kg
Protection rating . class IP 20 . I
Luminaire colour stratosilver

## **OPTIONEEL**

RAL-colours, NCS-colours (powder coating or wet spraying) on inquiry, surface alloys on inquiry, honeycomb louver

Suspended luminaire with LED, rated life of the LED L80/B10 > 50000 h, colour rendering index CRI > 80, chromaticity tolerance 2 SDCM (initial), reflector with circular light distribution pattern, reflector pure aluminium 99,99% in MIRO-Silver®, luminaire head die-cast aluminium, powder-coated, stratosilver