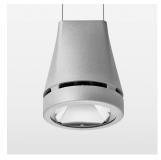

## **OPTIONEEL**

RAL-colours, NCS-colours (powder coating or wet spraying) on inquiry, surface alloys on inquiry, honeycomb louver

Suspended luminaire with LED, rated life of the LED L80/B10 > 50000 h, colour rendering index CRI > 80, chromaticity tolerance 2 SDCM (initial), reflector with circular light distribution pattern, reflector pure aluminium 99,99% in MIRO-Silver®, luminaire head die-cast aluminium, powder-coated, stratosilver