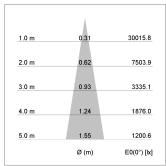

## LIGHT TECHNOLOGY

LED COB
Light colour 830
Luminous flux 4970 lm
System power 41 W
Luminaire Efficiency 121 lm/W
Reflector Spot
Beam angle 20°

Weight 3.0 kg
Protection rating . class IP 20 . I
Luminaire colour stratosilver