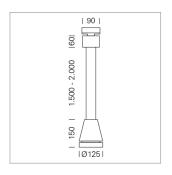

## Pendiro EC 125

Article number: 81020207

## **LUMINAIRE**

Weight 3.0 kg
Protection rating . class IP 20 . I
Luminaire colour stratosilver