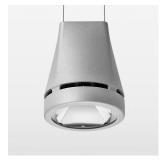

## Pendiro EC 125

Article number: 81020207

## **OPTIONEEL**

RAL-colours, NCS-colours (powder coating or wet spraying) on inquiry, surface alloys on inquiry, honeycomb louver

Suspended luminaire with LED, rated life of the LED L80/B10 > 50000 h, colour rendering index CRI > 80, chromaticity tolerance 2 SDCM (initial), reflector with circular light distribution pattern, reflector pure aluminium 99,99% in MIRO-Silver®, luminaire head die-cast aluminium, powder-coated, stratosilver