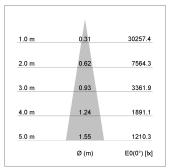

## LIGHT TECHNOLOGY

LED COB
Light colour 835
Luminous flux 5010 lm
System power 41 W
Luminaire Efficiency 122 lm/W
Reflector Spot
Beam angle 20°