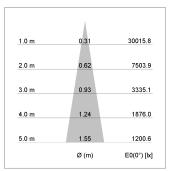

## LIGHT TECHNOLOGY

LED COB
Light colour 830
Luminous flux 4970 lm
System power 41 W
Luminaire Efficiency 121 lm/W
Reflector Spot
Beam angle 20°

Weight 3.0 kg
Protection rating . class IP 20 . I
Luminaire colour stratowhite