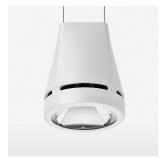

## Pendiro EC 125

Article number: 81020210

## LIGHT TECHNOLOGY

LED COB
Light colour 830
Luminous flux 4970 lm
System power 41 W
Luminaire Efficiency 121 lm/W
Reflector Spot
Beam angle 20°

Weight 3.0 kg
Protection rating . class IP 20 . I
Luminaire colour stratowhite

## **OPTIONEEL**

RAL-colours, NCS-colours (powder coating or wet spraying) on inquiry, surface alloys on inquiry, honeycomb louver

Suspended luminaire with LED, rated life of the LED L80/B10 > 50000 h, colour rendering index CRI > 80, chromaticity tolerance 2 SDCM (initial), reflector with circular light distribution pattern, reflector pure aluminium 99,99% in MIRO-Silver®, luminaire head die-cast aluminium, powder-coated, stratowhite