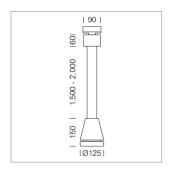

## Pendiro EC 125

Article number: 81020210

## LIGHT TECHNOLOGY

LED COB
Light colour 830
Luminous flux 4970 lm
System power 41 W
Luminaire Efficiency 121 lm/W
Reflector Spot
Beam angle 20°

Weight 3.0 kg
Protection rating . class IP 20 . I
Luminaire colour stratowhite

## **OPTIONEEL**

RAL-colours, NCS-colours (powder coating or wet spraying) on inquiry, surface alloys on inquiry, honeycomb louver

Suspended luminaire with LED, rated life of the LED L80/B10 > 50000 h, colour rendering index CRI > 80, chromaticity tolerance 2 SDCM (initial), reflector with circular light distribution pattern, reflector pure aluminium 99,99% in MIRO-Silver®, luminaire head die-cast aluminium, powder-coated, stratowhite

Multiadapter black, inclusive driver unit: 220-240 V~ / 50-60 Hz, max. 24 luminaires per circuit (B16A fuse)

Note: All data are typical values. System features may change with product improvements due to technical advances. Errors excepted.