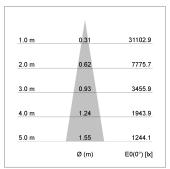

## LIGHT TECHNOLOGY

LED COB
Light colour 840
Luminous flux 5150 lm
System power 41 W
Luminaire Efficiency 125 lm/W
Reflector Spot
Beam angle 20°