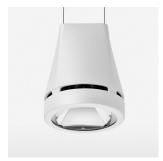

## Pendiro EC 125

Article number: 81020212

## **OPTIONEEL**

RAL-colours, NCS-colours (powder coating or wet spraying) on inquiry, surface alloys on inquiry, honeycomb louver

Suspended luminaire with LED, rated life of the LED L80/B10 > 50000 h, colour rendering index CRI > 80, chromaticity tolerance 2 SDCM (initial), reflector with circular light distribution pattern, reflector pure aluminium 99,99% in MIRO-Silver®, luminaire head die-cast aluminium, powder-coated, stratowhite