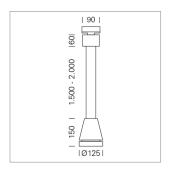

## Pendiro EC 125

Article number: 81020212

## **LUMINAIRE**

Weight 3.0 kg
Protection rating . class IP 20 . I
Luminaire colour stratowhite