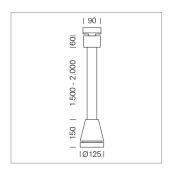

## Pendiro EC 125

Article number: 81020255

## **LUMINAIRE**

Weight 3.0 kg
Protection rating . class IP 20 . I
Luminaire colour stratosilver