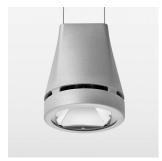

## Pendiro EC 125

Article number: 81020255

## **OPTIONEEL**

RAL-colours, NCS-colours (powder coating or wet spraying) on inquiry, surface alloys on inquiry, honeycomb louver

Suspended luminaire with LED, rated life of the LED L80/B10 > 50000 h, colour rendering index CRI > 90, chromaticity tolerance 2 SDCM (initial), reflector with circular light distribution pattern, reflector pure aluminium 99,99% in MIRO-Silver®, luminaire head die-cast aluminium, powder-coated, stratosilver