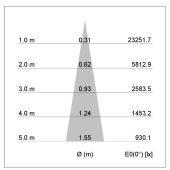

## LIGHT TECHNOLOGY

LED COB
Light colour 927
Luminous flux 3850 lm
System power 41 W
Luminaire Efficiency 94 lm/W
Reflector Spot
Beam angle 20°