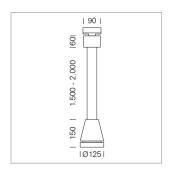

## Pendiro EC 125

Article number: 81020302

## **LUMINAIRE**

Weight 3.0 kg
Protection rating . class IP 20 . I
Luminaire colour stratoblack