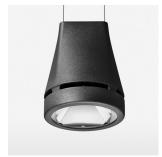

## Pendiro EC 125

Article number: 81020302

## **OPTIONEEL**

RAL-colours, NCS-colours (powder coating or wet spraying) on inquiry, surface alloys on inquiry, honeycomb louver

Suspended luminaire with LED, rated life of the LED L80/B10 > 50000 h, chromaticity tolerance 2 SDCM (initial), reflector with circular light distribution pattern, reflector pure aluminium 99,99% in MIRO-Silver®, luminaire head die-cast aluminium, powder-coated, stratoblack