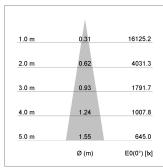

## LIGHT TECHNOLOGY

LED COB
Light colour Fish-Seafood
Luminous flux 2670 lm
System power 41 W
Luminaire Efficiency 65 lm/W
Reflector Spot
Beam angle 20°