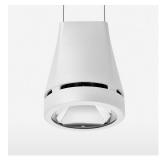

## Pendiro EC 125

Article number: 81020311

## **OPTIONEEL**

RAL-colours, NCS-colours (powder coating or wet spraying) on inquiry, surface alloys on inquiry, honeycomb louver

Suspended luminaire with LED, rated life of the LED L80/B10 > 50000 h, chromaticity tolerance 2 SDCM (initial), reflector with circular light distribution pattern, reflector pure aluminium 99,99% in MIRO-Silver®, luminaire head die-cast aluminium, powder-coated, stratowhite