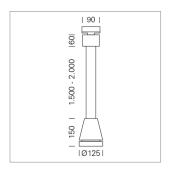

## Pendiro EC 125

Article number: 81020311

## **LUMINAIRE**

Weight 3.0 kg
Protection rating . class IP 20 . I
Luminaire colour stratowhite

## **OPTIONEEL**

RAL-colours, NCS-colours (powder coating or wet spraying) on inquiry, surface alloys on inquiry, honeycomb louver

Suspended luminaire with LED, rated life of the LED L80/B10 > 50000 h, chromaticity tolerance 2 SDCM (initial), reflector with circular light distribution pattern, reflector pure aluminium 99,99% in MIRO-Silver®, luminaire head die-cast aluminium, powder-coated, stratowhite