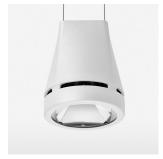

## Pendiro EC 125

Article number: 81020315

## **OPTIONEEL**

RAL-colours, NCS-colours (powder coating or wet spraying) on inquiry, surface alloys on inquiry, honeycomb louver

Suspended luminaire with LED, rated life of the LED L80/B10 > 50000 h, chromaticity tolerance 3 SDCM (initial), reflector with circular light distribution pattern, reflector pure aluminium 99,99% in MIRO-Silver®, luminaire head die-cast aluminium, powder-coated, stratowhite