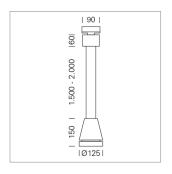

## Pendiro EC 125

Article number: 81020315

## **LUMINAIRE**

Weight 3.0 kg
Protection rating . class IP 20 . I
Luminaire colour stratowhite