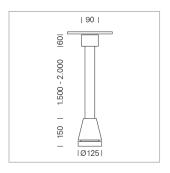

## Pendiro EC 125

Article number: 81030015

## **LUMINAIRE**

Weight 3.0 kg
Protection rating . class IP 20 . I
Luminaire colour stratoblack