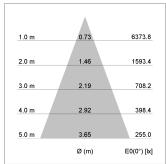

## LIGHT TECHNOLOGY

LED COB
Light colour 835
Luminous flux 3210 lm
System power 23 W
Luminaire Efficiency 137 lm/W
Reflector Flood
Beam angle 40°