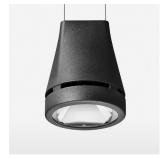

## Pendiro EC 125

Article number: 81030015

## **OPTIONEEL**

RAL-colours, NCS-colours (powder coating or wet spraying) on inquiry, surface alloys on inquiry, honeycomb louver

Suspended luminaire with LED, rated life of the LED L80/B10 > 50000 h, colour rendering index CRI > 80, chromaticity tolerance 2 SDCM (initial), reflector with circular light distribution pattern, reflector pure aluminium 99,99% in MIRO-Silver®, canopy sheet steel, powder-coated, luminaire head die-cast aluminium, powder-coated, stratoblack