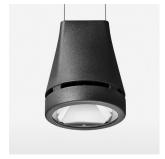

## Pendiro EC 125

Article number: 81030016

## **OPTIONEEL**

RAL-colours, NCS-colours (powder coating or wet spraying) on inquiry, surface alloys on inquiry, honeycomb louver

Suspended luminaire with LED, rated life of the LED L80/B10 > 50000 h, colour rendering index CRI > 80, chromaticity tolerance 2 SDCM (initial), reflector with circular light distribution pattern, reflector pure aluminium 99,99% in MIRO-Silver®, canopy sheet steel, powder-coated, luminaire head die-cast aluminium, powder-coated, stratoblack