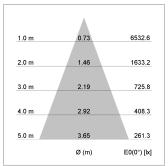

## LIGHT TECHNOLOGY

LED COB
Light colour 840
Luminous flux 3290 lm
System power 23 W
Luminaire Efficiency 141 lm/W
Reflector Flood
Beam angle 40°