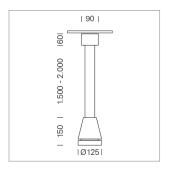

## Pendiro EC 125

Article number: 81030016

## **LUMINAIRE**

Weight 3.0 kg
Protection rating . class IP 20 . I
Luminaire colour stratoblack

## **OPTIONEEL**

RAL-colours, NCS-colours (powder coating or wet spraying) on inquiry, surface alloys on inquiry, honeycomb louver

Suspended luminaire with LED, rated life of the LED L80/B10 > 50000 h, colour rendering index CRI > 80, chromaticity tolerance 2 SDCM (initial), reflector with circular light distribution pattern, reflector pure aluminium 99,99% in MIRO-Silver®, canopy sheet steel, powder-coated, luminaire head die-cast aluminium, powder-coated, stratoblack