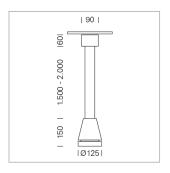

## Pendiro EC 125

Article number: 81030019

## **LUMINAIRE**

Weight 3.0 kg
Protection rating . class IP 20 . I
Luminaire colour stratosilver