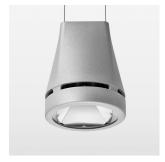

## Pendiro EC 125

Article number: 81030019

## **OPTIONEEL**

RAL-colours, NCS-colours (powder coating or wet spraying) on inquiry, surface alloys on inquiry, honeycomb louver

Suspended luminaire with LED, rated life of the LED L80/B10 > 50000 h, colour rendering index CRI > 80, chromaticity tolerance 2 SDCM (initial), reflector with circular light distribution pattern, reflector pure aluminium 99,99% in MIRO-Silver®, canopy sheet steel, powder-coated, luminaire head die-cast aluminium, powder-coated, stratosilver