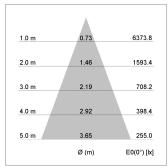

## LIGHT TECHNOLOGY

LED COB
Light colour 835
Luminous flux 3210 lm
System power 23 W
Luminaire Efficiency 137 lm/W
Reflector Flood
Beam angle 40°