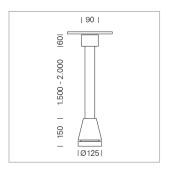

## Pendiro EC 125

Article number: 81030038

## **LUMINAIRE**

Weight 3.0 kg
Protection rating . class IP 20 . I
Luminaire colour stratoblack