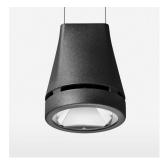

## Pendiro EC 125

Article number: 81030038

## **OPTIONEEL**

RAL-colours, NCS-colours (powder coating or wet spraying) on inquiry, surface alloys on inquiry, honeycomb louver

Suspended luminaire with LED, rated life of the LED L80/B10 > 50000 h, colour rendering index CRI > 80, chromaticity tolerance 2 SDCM (initial), reflector with circular light distribution pattern, reflector pure aluminium 99,99% in MIRO-Silver®, canopy sheet steel, powder-coated, luminaire head die-cast aluminium, powder-coated, stratoblack