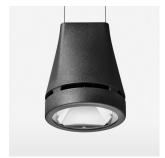

## Pendiro EC 125

Article number: 81030039

## **OPTIONEEL**

RAL-colours, NCS-colours (powder coating or wet spraying) on inquiry, surface alloys on inquiry, honeycomb louver

Suspended luminaire with LED, rated life of the LED L80/B10 > 50000 h, colour rendering index CRI > 80, chromaticity tolerance 2 SDCM (initial), reflector with circular light distribution pattern, reflector pure aluminium 99,99% in MIRO-Silver®, canopy sheet steel, powder-coated, luminaire head die-cast aluminium, powder-coated, stratoblack