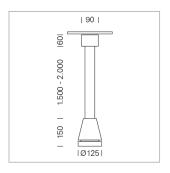

## Pendiro EC 125

Article number: 81030047

## **LUMINAIRE**

Weight 3.0 kg
Protection rating . class IP 20 . I
Luminaire colour stratowhite