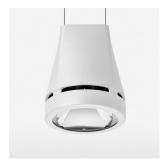

## Pendiro EC 125

Article number: 81030047

## **OPTIONEEL**

RAL-colours, NCS-colours (powder coating or wet spraying) on inquiry, surface alloys on inquiry, honeycomb louver

Suspended luminaire with LED, rated life of the LED L80/B10 > 50000 h, colour rendering index CRI > 80, chromaticity tolerance 2 SDCM (initial), reflector with circular light distribution pattern, reflector pure aluminium 99,99% in MIRO-Silver®, canopy sheet steel, powder-coated, luminaire head die-cast aluminium, powder-coated, stratowhite