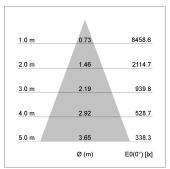

## LIGHT TECHNOLOGY

LED COB
Light colour 835
Luminous flux 4260 lm
System power 34 W
Luminaire Efficiency 127 lm/W
Reflector Flood
Beam angle 40°