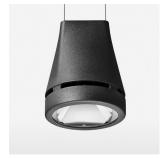

## **OPTIONEEL**

RAL-colours, NCS-colours (powder coating or wet spraying) on inquiry, surface alloys on inquiry, honeycomb louver

Suspended luminaire with LED, rated life of the LED L80/B10 > 50000 h, colour rendering index CRI > 90, chromaticity tolerance 2 SDCM (initial), reflector with circular light distribution pattern, reflector pure aluminium 99,99% in MIRO-Silver®, canopy sheet steel, powder-coated, luminaire head die-cast aluminium, powder-coated, stratoblack