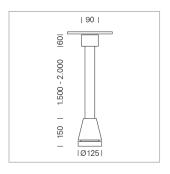

## Pendiro EC 125

Article number: 81030067

## **LUMINAIRE**

Weight 3.0 kg
Protection rating . class IP 20 . I
Luminaire colour stratosilver

## **OPTIONEEL**

RAL-colours, NCS-colours (powder coating or wet spraying) on inquiry, surface alloys on inquiry, honeycomb louver

Suspended luminaire with LED, rated life of the LED L80/B10 > 50000 h, colour rendering index CRI > 90, chromaticity tolerance 2 SDCM (initial), reflector with circular light distribution pattern, reflector pure aluminium 99,99% in MIRO-Silver®, canopy sheet steel, powder-coated, luminaire head die-cast aluminium, powder-coated, stratosilver