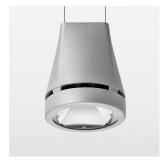

## Pendiro EC 125

Article number: 81030067

## **LUMINAIRE**

Weight 3.0 kg
Protection rating . class IP 20 . I
Luminaire colour stratosilver

## **OPTIONEEL**

RAL-colours, NCS-colours (powder coating or wet spraying) on inquiry, surface alloys on inquiry, honeycomb louver

Suspended luminaire with LED, rated life of the LED L80/B10 > 50000 h, colour rendering index CRI > 90, chromaticity tolerance 2 SDCM (initial), reflector with circular light distribution pattern, reflector pure aluminium 99,99% in MIRO-Silver®, canopy sheet steel, powder-coated, luminaire head die-cast aluminium, powder-coated, stratosilver