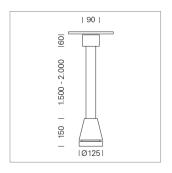

## Pendiro EC 125

Article number: 81030071

## **LUMINAIRE**

Weight 3.0 kg
Protection rating . class IP 20 . I
Luminaire colour stratowhite

## **OPTIONEEL**

RAL-colours, NCS-colours (powder coating or wet spraying) on inquiry, surface alloys on inquiry, honeycomb louver

Suspended luminaire with LED, rated life of the LED L80/B10 > 50000 h, colour rendering index CRI > 90, chromaticity tolerance 2 SDCM (initial), reflector with circular light distribution pattern, reflector pure aluminium 99,99% in MIRO-Silver®, canopy sheet steel, powder-coated, luminaire head die-cast aluminium, powder-coated, stratowhite