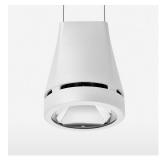

## Pendiro EC 125

Article number: 81030071

## LIGHT TECHNOLOGY

LED COB
Light colour 927
Luminous flux 2460 lm
System power 23 W
Luminaire Efficiency 105 lm/W
Reflector Flood
Beam angle 40°

## **OPTIONEEL**

RAL-colours, NCS-colours (powder coating or wet spraying) on inquiry, surface alloys on inquiry, honeycomb louver

Suspended luminaire with LED, rated life of the LED L80/B10 > 50000 h, colour rendering index CRI > 90, chromaticity tolerance 2 SDCM (initial), reflector with circular light distribution pattern, reflector pure aluminium 99,99% in MIRO-Silver®, canopy sheet steel, powder-coated, luminaire head die-cast aluminium, powder-coated, stratowhite