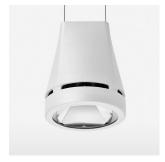

## Pendiro EC 125

Article number: 81030095

## **LUMINAIRE**

Weight 3.0 kg
Protection rating . class IP 20 . I
Luminaire colour stratowhite

## **OPTIONEEL**

RAL-colours, NCS-colours (powder coating or wet spraying) on inquiry, surface alloys on inquiry, honeycomb louver

Suspended luminaire with LED, rated life of the LED L80/B10 > 50000 h, colour rendering index CRI > 90, chromaticity tolerance 2 SDCM (initial), reflector with circular light distribution pattern, reflector pure aluminium 99,99% in MIRO-Silver®, canopy sheet steel, powder-coated, luminaire head die-cast aluminium, powder-coated, stratowhite