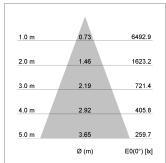

## LIGHT TECHNOLOGY

LED COB
Light colour 927
Luminous flux 3270 lm
System power 34 W
Luminaire Efficiency 98 lm/W
Reflector Flood
Beam angle 40°