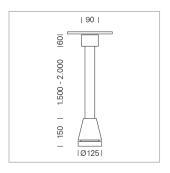

## Pendiro EC 125

Article number: 81030095

## **LUMINAIRE**

Weight 3.0 kg
Protection rating . class IP 20 . I
Luminaire colour stratowhite

## **OPTIONEEL**

RAL-colours, NCS-colours (powder coating or wet spraying) on inquiry, surface alloys on inquiry, honeycomb louver

Suspended luminaire with LED, rated life of the LED L80/B10 > 50000 h, colour rendering index CRI > 90, chromaticity tolerance 2 SDCM (initial), reflector with circular light distribution pattern, reflector pure aluminium 99,99% in MIRO-Silver®, canopy sheet steel, powder-coated, luminaire head die-cast aluminium, powder-coated, stratowhite

Multiadapter black, inclusive driver unit: 220-240 V~ / 50-60 Hz, max. 34 luminaires per circuit (B16A fuse)

Note: All data are typical values. System features may change with product improvements due to technical advances. Errors excepted.