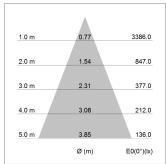

## LIGHT TECHNOLOGY

LED COB
Light colour Fish-Seafood
Luminous flux 1700 lm
System power 23 W
Luminaire Efficiency 73 lm/W
Reflector Flood
Beam angle 40°