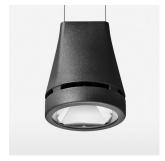

## Pendiro EC 125

Article number: 81030116

## **OPTIONEEL**

RAL-colours, NCS-colours (powder coating or wet spraying) on inquiry, surface alloys on inquiry, honeycomb louver

Suspended luminaire with LED, rated life of the LED L80/B10 > 50000 h, chromaticity tolerance 2 SDCM (initial), reflector with circular light distribution pattern, reflector pure aluminium 99,99% in MIRO-Silver®, canopy sheet steel, powder-coated, luminaire head die-cast aluminium, powder-coated, stratoblack