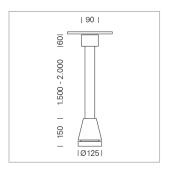

## Pendiro EC 125

Article number: 81030116

## **LUMINAIRE**

Weight 3.0 kg
Protection rating . class IP 20 . I
Luminaire colour stratoblack