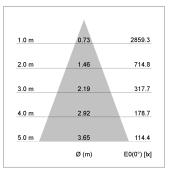

## LIGHT TECHNOLOGY

LED COB
Light colour SpecialMeat
Luminous flux 1440 lm
System power 23 W
Luminaire Efficiency 62 lm/W
Reflector Flood
Beam angle 40°