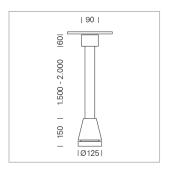

## Pendiro EC 125

Article number: 81030117

## **LUMINAIRE**

Weight 3.0 kg
Protection rating . class IP 20 . I
Luminaire colour stratoblack