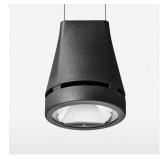

## Pendiro EC 125

Article number: 81030117

## **OPTIONEEL**

RAL-colours, NCS-colours (powder coating or wet spraying) on inquiry, surface alloys on inquiry, honeycomb louver

Suspended luminaire with LED, rated life of the LED L80/B10 > 50000 h, chromaticity tolerance 2 SDCM (initial), reflector with circular light distribution pattern, reflector pure aluminium 99,99% in MIRO-Silver®, canopy sheet steel, powder-coated, luminaire head die-cast aluminium, powder-coated, stratoblack