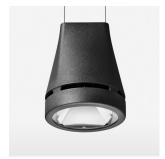

## Pendiro EC 125

Article number: 81030119

## **OPTIONEEL**

RAL-colours, NCS-colours (powder coating or wet spraying) on inquiry, surface alloys on inquiry, honeycomb louver

Suspended luminaire with LED, rated life of the LED L80/B10 > 50000 h, colour rendering index CRI > 90, chromaticity tolerance 2 SDCM (initial), reflector with circular light distribution pattern, reflector pure aluminium 99,99% in MIRO-Silver®, canopy sheet steel, powder-coated, luminaire head die-cast aluminium, powder-coated, stratoblack