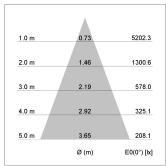

## LIGHT TECHNOLOGY

LED COB
Light colour PearlWhite
Luminous flux 2620 lm
System power 23 W
Luminaire Efficiency 112 lm/W
Reflector Flood
Beam angle 40°