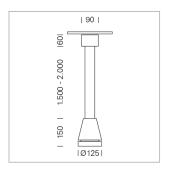

## Pendiro EC 125

Article number: 81030121

## **LUMINAIRE**

Weight 3.0 kg
Protection rating . class IP 20 . I
Luminaire colour stratosilver

## **OPTIONEEL**

RAL-colours, NCS-colours (powder coating or wet spraying) on inquiry, surface alloys on inquiry, honeycomb louver

Suspended luminaire with LED, rated life of the LED L80/B10 > 50000 h, chromaticity tolerance 2 SDCM (initial), reflector with circular light distribution pattern, reflector pure aluminium 99,99% in MIRO-Silver®, canopy sheet steel, powder-coated, luminaire head die-cast aluminium, powder-coated, stratosilver