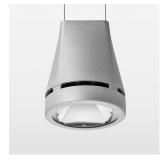

## Pendiro EC 125

Article number: 81030121

## **OPTIONEEL**

RAL-colours, NCS-colours (powder coating or wet spraying) on inquiry, surface alloys on inquiry, honeycomb louver

Suspended luminaire with LED, rated life of the LED L80/B10 > 50000 h, chromaticity tolerance 2 SDCM (initial), reflector with circular light distribution pattern, reflector pure aluminium 99,99% in MIRO-Silver®, canopy sheet steel, powder-coated, luminaire head die-cast aluminium, powder-coated, stratosilver