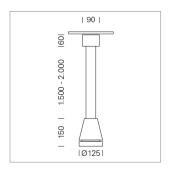

## Pendiro EC 125

Article number: 81030122

## **LUMINAIRE**

Weight 3.0 kg
Protection rating . class IP 20 . I
Luminaire colour stratosilver

## **OPTIONEEL**

RAL-colours, NCS-colours (powder coating or wet spraying) on inquiry, surface alloys on inquiry, honeycomb louver

Suspended luminaire with LED, rated life of the LED L80/B10 > 50000 h, chromaticity tolerance 2 SDCM (initial), reflector with circular light distribution pattern, reflector pure aluminium 99,99% in MIRO-Silver®, canopy sheet steel, powder-coated, luminaire head die-cast aluminium, powder-coated, stratosilver