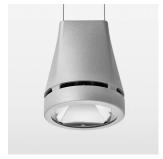

## Pendiro EC 125

Article number: 81030122

## **OPTIONEEL**

RAL-colours, NCS-colours (powder coating or wet spraying) on inquiry, surface alloys on inquiry, honeycomb louver

Suspended luminaire with LED, rated life of the LED L80/B10 > 50000 h, chromaticity tolerance 2 SDCM (initial), reflector with circular light distribution pattern, reflector pure aluminium 99,99% in MIRO-Silver®, canopy sheet steel, powder-coated, luminaire head die-cast aluminium, powder-coated, stratosilver