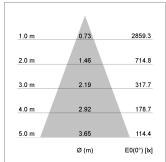

## LIGHT TECHNOLOGY

LED COB
Light colour SpecialMeat
Luminous flux 1440 lm
System power 23 W
Luminaire Efficiency 62 lm/W
Reflector Flood
Beam angle 40°