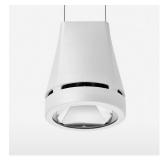

## Pendiro EC 125

Article number: 81030129

## **OPTIONEEL**

RAL-colours, NCS-colours (powder coating or wet spraying) on inquiry, surface alloys on inquiry, honeycomb louver

Suspended luminaire with LED, rated life of the LED L80/B10 > 50000 h, colour rendering index CRI > 90, chromaticity tolerance 2 SDCM (initial), reflector with circular light distribution pattern, reflector pure aluminium 99,99% in MIRO-Silver®, canopy sheet steel, powder-coated, luminaire head die-cast aluminium, powder-coated, stratowhite