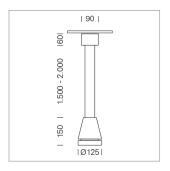

## Pendiro EC 125

Article number: 81030129

## **LUMINAIRE**

Weight 3.0 kg
Protection rating . class IP 20 . I
Luminaire colour stratowhite

## **OPTIONEEL**

RAL-colours, NCS-colours (powder coating or wet spraying) on inquiry, surface alloys on inquiry, honeycomb louver

Suspended luminaire with LED, rated life of the LED L80/B10 > 50000 h, colour rendering index CRI > 90, chromaticity tolerance 2 SDCM (initial), reflector with circular light distribution pattern, reflector pure aluminium 99,99% in MIRO-Silver®, canopy sheet steel, powder-coated, luminaire head die-cast aluminium, powder-coated, stratowhite