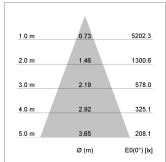

## LIGHT TECHNOLOGY

LED COB
Light colour PearlWhite
Luminous flux 2620 lm
System power 23 W
Luminaire Efficiency 112 lm/W
Reflector Flood
Beam angle 40°