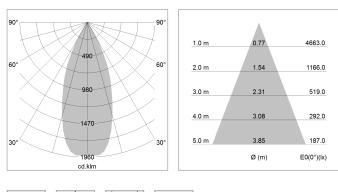

## LIGHT TECHNOLOGY

LED Light colour Luminous flux System power Luminaire Efficiency Reflector Beam angle COB Fish-Seafood 2270 lm 34 W 68 lm/W Flood 40°