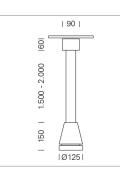

## Pendiro EC 125

Article number: 81030146

## LUMINAIRE

Weight Protection rating . class Luminaire colour 3.0 kg IP 20 . I stratoblack

## **OPTIONEEL**

RAL-colours, NCS-colours (powder coating or wet spraying) on inquiry, surface alloys on inquiry, honeycomb louver

Suspended luminaire with LED, rated life of the LED L80/B10 > 50000 h, chromaticity tolerance 2 SDCM (initial), reflector with circular light distribution pattern, reflector pure aluminium 99,99% in MIRO-Silver®, canopy sheet steel, powder-coated, luminaire head die-cast aluminium, powder-coated, stratoblack