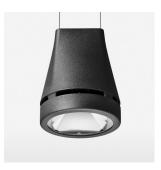

## **OPTIONEEL**

RAL-colours, NCS-colours (powder coating or wet spraying) on inquiry, surface alloys on inquiry, honeycomb louver

Suspended luminaire with LED, rated life of the LED L80/B10 > 50000 h, chromaticity tolerance 2 SDCM (initial), reflector with circular light distribution pattern, reflector pure aluminium 99,99% in MIRO-Silver®, canopy sheet steel, powder-coated, luminaire head die-cast aluminium, powder-coated, stratoblack