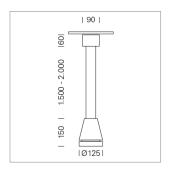

## Pendiro EC 125

Article number: 81030147

## **LUMINAIRE**

Weight 3.0 kg
Protection rating . class IP 20 . I
Luminaire colour stratoblack

## **OPTIONEEL**

RAL-colours, NCS-colours (powder coating or wet spraying) on inquiry, surface alloys on inquiry, honeycomb louver

Suspended luminaire with LED, rated life of the LED L80/B10 > 50000 h, chromaticity tolerance 2 SDCM (initial), reflector with circular light distribution pattern, reflector pure aluminium 99,99% in MIRO-Silver®, canopy sheet steel, powder-coated, luminaire head die-cast aluminium, powder-coated, stratoblack