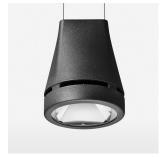

## Pendiro EC 125

Article number: 81030147

## **OPTIONEEL**

RAL-colours, NCS-colours (powder coating or wet spraying) on inquiry, surface alloys on inquiry, honeycomb louver

Suspended luminaire with LED, rated life of the LED L80/B10 > 50000 h, chromaticity tolerance 2 SDCM (initial), reflector with circular light distribution pattern, reflector pure aluminium 99,99% in MIRO-Silver®, canopy sheet steel, powder-coated, luminaire head die-cast aluminium, powder-coated, stratoblack