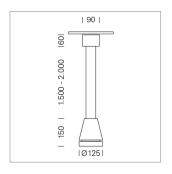

## Pendiro EC 125

Article number: 81030149

## **LUMINAIRE**

Weight 3.0 kg
Protection rating . class IP 20 . I
Luminaire colour stratoblack

## **OPTIONEEL**

RAL-colours, NCS-colours (powder coating or wet spraying) on inquiry, surface alloys on inquiry, honeycomb louver

Suspended luminaire with LED, rated life of the LED L80/B10 > 50000 h, colour rendering index CRI > 90, chromaticity tolerance 2 SDCM (initial), reflector with circular light distribution pattern, reflector pure aluminium 99,99% in MIRO-Silver®, canopy sheet steel, powder-coated, luminaire head die-cast aluminium, powder-coated, stratoblack