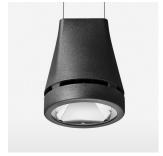

## Pendiro EC 125

Article number: 81030149

## **LUMINAIRE**

Weight 3.0 kg
Protection rating . class IP 20 . I
Luminaire colour stratoblack

## **OPTIONEEL**

RAL-colours, NCS-colours (powder coating or wet spraying) on inquiry, surface alloys on inquiry, honeycomb louver

Suspended luminaire with LED, rated life of the LED L80/B10 > 50000 h, colour rendering index CRI > 90, chromaticity tolerance 2 SDCM (initial), reflector with circular light distribution pattern, reflector pure aluminium 99,99% in MIRO-Silver®, canopy sheet steel, powder-coated, luminaire head die-cast aluminium, powder-coated, stratoblack