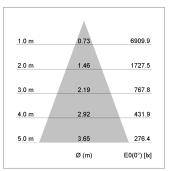

## LIGHT TECHNOLOGY

LED COB
Light colour PearlWhite
Luminous flux 3480 lm
System power 34 W
Luminaire Efficiency 104 lm/W
Reflector Flood
Beam angle 40°