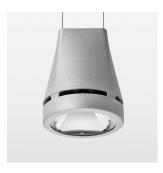

## **OPTIONEEL**

RAL-colours, NCS-colours (powder coating or wet spraying) on inquiry, surface alloys on inquiry, honeycomb louver

Suspended luminaire with LED, rated life of the LED L80/B10 > 50000 h, chromaticity tolerance 2 SDCM (initial), reflector with circular light distribution pattern, reflector pure aluminium 99,99% in MIRO-Silver®, canopy sheet steel, powder-coated, luminaire head die-cast aluminium, powder-coated, stratosilver