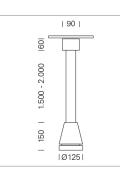

## Pendiro EC 125

Article number: 81030151

## LUMINAIRE

Weight Protection rating . class Luminaire colour 3.0 kg IP 20 . I stratosilver

## **OPTIONEEL**

RAL-colours, NCS-colours (powder coating or wet spraying) on inquiry, surface alloys on inquiry, honeycomb louver

Suspended luminaire with LED, rated life of the LED L80/B10 > 50000 h, chromaticity tolerance 2 SDCM (initial), reflector with circular light distribution pattern, reflector pure aluminium 99,99% in MIRO-Silver®, canopy sheet steel, powder-coated, luminaire head die-cast aluminium, powder-coated, stratosilver