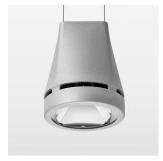

## **OPTIONEEL**

RAL-colours, NCS-colours (powder coating or wet spraying) on inquiry, surface alloys on inquiry, honeycomb louver

Suspended luminaire with LED, rated life of the LED L80/B10 > 50000 h, chromaticity tolerance 2 SDCM (initial), reflector with circular light distribution pattern, reflector pure aluminium 99,99% in MIRO-Silver®, canopy sheet steel, powder-coated, luminaire head die-cast aluminium, powder-coated, stratosilver