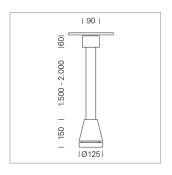

## Pendiro EC 125

Article number: 81030152

## **LUMINAIRE**

Weight 3.0 kg
Protection rating . class IP 20 . I
Luminaire colour stratosilver